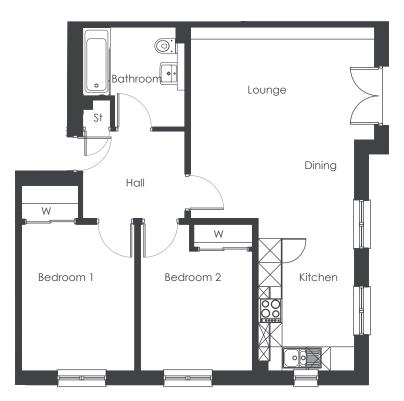

## Apartment Type B

2 bedroom

## Apartment Type B

Floor Area =  $68 \text{ m}^2 / 732 \text{fl}^2$ 

## Ground Floor

| Lounge / Kitchen | 4.09 x 8.57m | (13'5" x 28'1") |
|------------------|--------------|-----------------|
| Bedroom 1        | 2.82 x 3.67m | (9'3" x 12'0")  |
| Bedroom 2        | 2.79 x 3.67m | (9'2" x 12'0")  |
| Bathroom         | 2.55 x 2.49m | (8'4'' x 8'2'') |