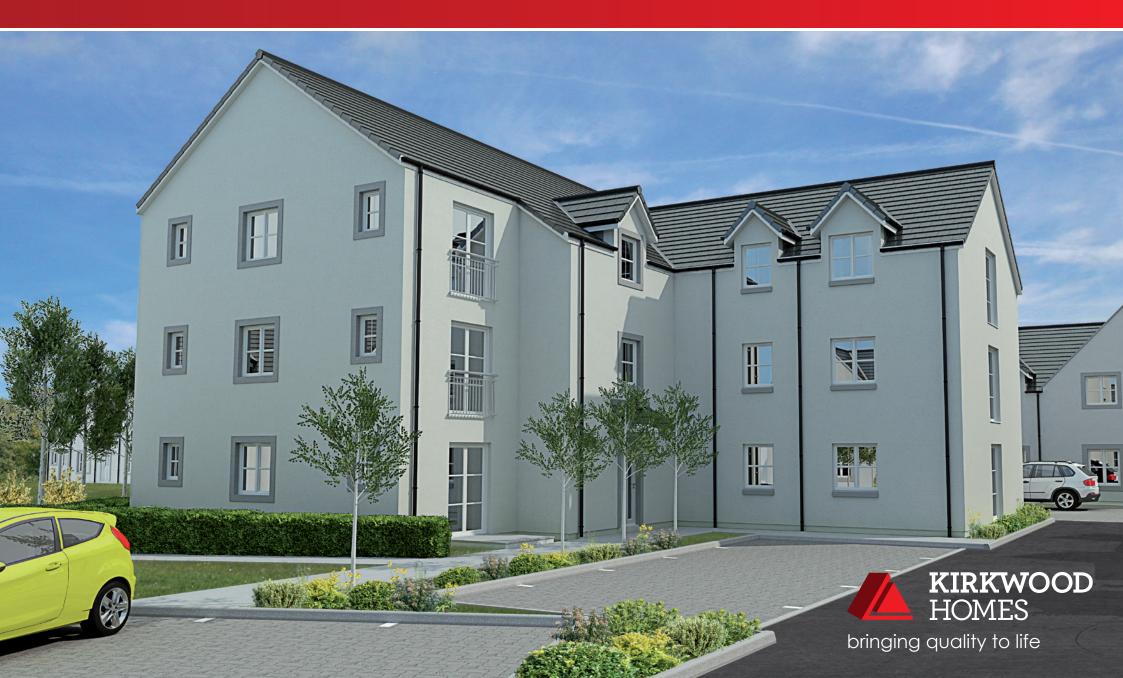

## Apartment Type B

2 bedroom



## Apartment Type B

Floor Area =  $68 \text{ m}^2 / 732 \text{fl}^2$ 



## Ground Floor

| Lounge / Kitchen | 4.09 x 8.57m | (13'5" x 28'1") |
|------------------|--------------|-----------------|
| Bedroom 1        | 2.82 x 3.67m | (9'3" x 12'0")  |
| Bedroom 2        | 2.79 x 3.67m | (9'2" x 12'0")  |
| Bathroom         | 2.55 x 2.49m | (8'4'' x 8'2'') |

## call 07702 517752 to arrange an appointment or visit www.kirkwoodhomes.co.uk

Terms and Conditions of Purchase: Reservation fee £1000. Deposit £2,500 payable on conclusion of Missives. Missives to be concluded within 14 days of date of reservation. Balance payable on date of entry. The information contained within this brochure is for illustration purposes only, is subject to change and should be treated as general guidance and c